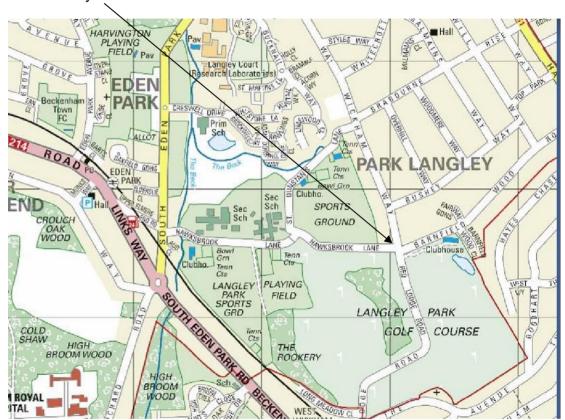

## **Crystal Palace Open**

Dear Archer,

We have lots of entries so to make everybody's life easier we would ask that you enter the range from the small mini roundabout at the junction of Barnfield Wood Road and Wickham Way

Do not attempt to come in from South Eden Park Road as there are several steel bollards in the way!

Drive down Hawksbrook Lane and follow along to the right into St. Dunstan's Lane. Turn sharp right and the car parks are on the right hand side. The first one is for drop off, disabled archers and officials only. The second car park on the right and the third are all ours and can be used but please park tidily. There is a path from the first and third car parks on to the range. See map on next page!