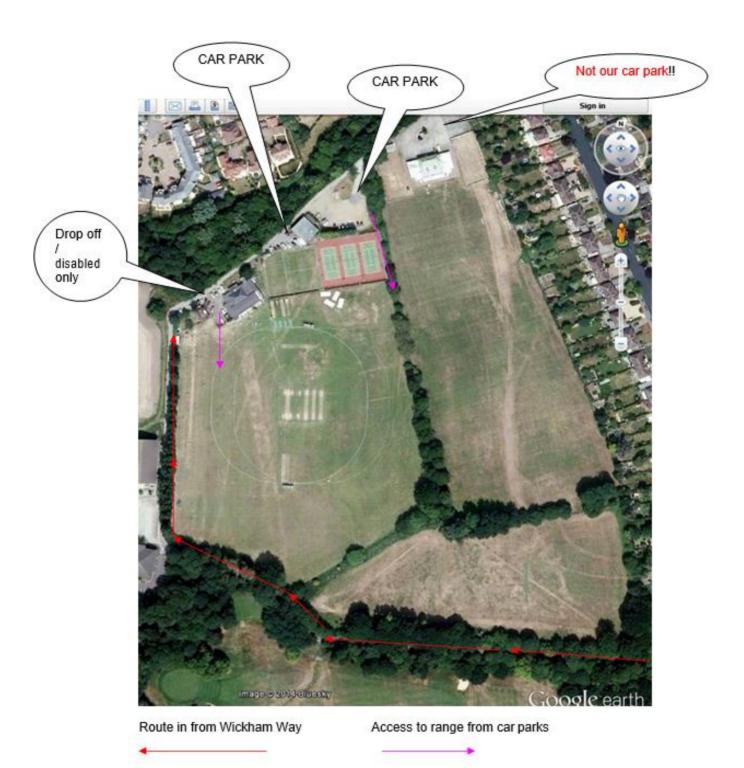

Do not attempt to come in from South Eden Park Road as there are several steel bollards in the way!

Drive down Hawksbrook Lane and follow along to the right into St. Dunstan's Lane. Turn sharp right and the car parks are on the right hand side. The first one is for drop off, disabled archers and officials only. The second car park on the right and the third are all ours and can be used but please park tidily. There is a path from the first and third car parks on to the range. See map on next page!

Only Guide dogs are allowed on to the range.

Please remember that this is a Record Status event and all that is implied including drug testing (if asked!!) and dress regulations. Please do not try and shoot in denim jeans etc. If in doubt ask your club for advice. Equipment inspection will also take place as is now required.